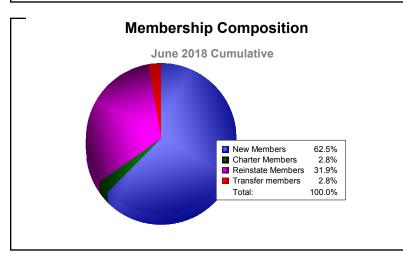

District U 4 As of June 2018 Cumulative

| Year      | New<br>Clubs | Dropped<br>Clubs | Gain/<br>Loss<br>Clubs | New<br>Members | Charter<br>Members | Reinstate<br>Members | Transfer<br>Members | Total<br>Member<br>Added | Total<br>Members<br>Dropped | Gain/<br>Loss<br>Members |
|-----------|--------------|------------------|------------------------|----------------|--------------------|----------------------|---------------------|--------------------------|-----------------------------|--------------------------|
| 2013-2014 | 0            | 0                | 0                      | 81             | 1                  | 8                    | 2                   | 92                       | -97                         | -5                       |
| 2014-2015 | 0            | -2               | -2                     | 54             | 1                  | 6                    | 8                   | 69                       | -90                         | -21                      |
| 2015-2016 | 0            | 0                | 0                      | 74             | 1                  | 6                    | 2                   | 83                       | -109                        | -26                      |
| 2016-2017 | 0            | 0                | 0                      | 79             | 1                  | 4                    | 3                   | 87                       | -132                        | -45                      |
| 2017-2018 | 0            | -2               | -2                     | 45             | 2                  | 23                   | 2                   | 72                       | -135                        | -63                      |
| Average   | 0            | -1               | -1                     | 67             | 1                  | 9                    | 3                   | 81                       | -113                        | -32                      |