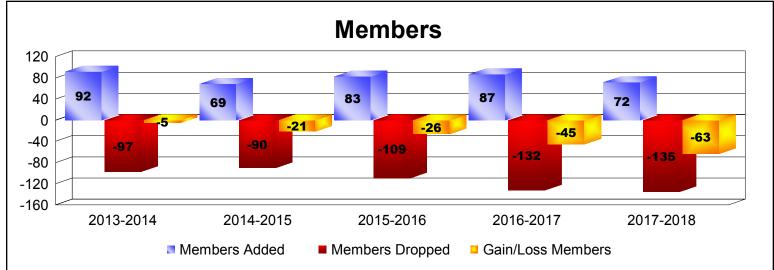

District U 4 As of June 2018 Cumulative

| Year      | New<br>Clubs | Dropped<br>Clubs | Gain/<br>Loss<br>Clubs | New<br>Members | Charter<br>Members | Reinstate<br>Members | Transfer<br>Members | Total<br>Member<br>Added | Total<br>Members<br>Dropped | Gain/<br>Loss<br>Members |
|-----------|--------------|------------------|------------------------|----------------|--------------------|----------------------|---------------------|--------------------------|-----------------------------|--------------------------|
| 2013-2014 | 0            | 0                | 0                      | 81             | 1                  | 8                    | 2                   | 92                       | -97                         | -5                       |
| 2014-2015 | 0            | -2               | -2                     | 54             | 1                  | 6                    | 8                   | 69                       | -90                         | -21                      |
| 2015-2016 | 0            | 0                | 0                      | 74             | 1                  | 6                    | 2                   | 83                       | -109                        | -26                      |
| 2016-2017 | 0            | 0                | 0                      | 79             | 1                  | 4                    | 3                   | 87                       | -132                        | -45                      |
| 2017-2018 | 0            | -2               | -2                     | 45             | 2                  | 23                   | 2                   | 72                       | -135                        | -63                      |
| Average   | 0            | -1               | -1                     | 67             | 1                  | 9                    | 3                   | 81                       | -113                        | -32                      |