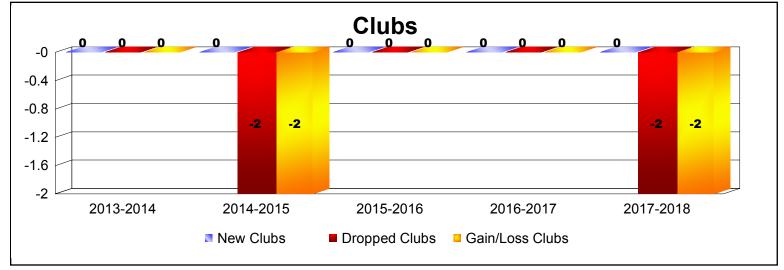

District U 4 As of June 2018 Cumulative

| Year      | New<br>Clubs | Dropped<br>Clubs | Gain/<br>Loss<br>Clubs | New<br>Members | Charter<br>Members | Reinstate<br>Members | Transfer<br>Members | Total<br>Member<br>Added | Total<br>Members<br>Dropped | Gain/<br>Loss<br>Members |
|-----------|--------------|------------------|------------------------|----------------|--------------------|----------------------|---------------------|--------------------------|-----------------------------|--------------------------|
| 2013-2014 | 0            | 0                | 0                      | 81             | 1                  | 8                    | 2                   | 92                       | -97                         | -5                       |
| 2014-2015 | 0            | -2               | -2                     | 54             | 1                  | 6                    | 8                   | 69                       | -90                         | -21                      |
| 2015-2016 | 0            | 0                | 0                      | 74             | 1                  | 6                    | 2                   | 83                       | -109                        | -26                      |
| 2016-2017 | 0            | 0                | 0                      | 79             | 1                  | 4                    | 3                   | 87                       | -132                        | -45                      |
| 2017-2018 | 0            | -2               | -2                     | 45             | 2                  | 23                   | 2                   | 72                       | -135                        | -63                      |
| Average   | 0            | -1               | -1                     | 67             | 1                  | 9                    | 3                   | 81                       | -113                        | -32                      |